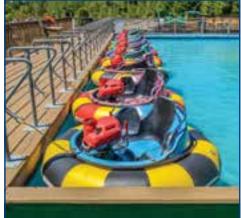

# BUMPER BOATS

In personal boats, guests will detach from dock and head into the waters where they bump and splash their opponents all while trying to watch their back. Get bumped, get soaked, and have fun in over 30 boats!

#### BUMPER BOATS

Must be 44 inches to Drive 40 Inches for Passengers Max weight 275 lbs per boat \$6/per person

\$18/race/per person