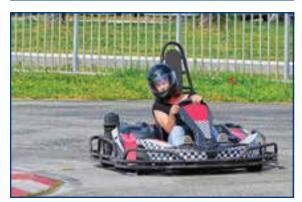

## KART RACING

Experience the thrill of go kart racing while you navigate sharp twists and turns of the outdoor tracks. With two tracks, everyone can be a racer. The kid's track is perfect for ages 5 and up. The main track will feature adult karts and tandem karts for people to enjoy.

#### KART RACING

(Head sock included) Must be 12 years old and 57 inches tall to drive an Adult Kart

Must be 48 inches tall to drive a Junior Kart

Must be 16 years old and 57 inches tall to drive a Passenger Kart Passenger must be 4 years old and 40 inches tall to ride