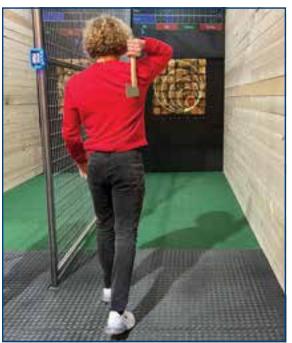

## **AXE THROWING**

Snag one of the four bays and try your hand at this new, exhilarating pastime. Like darts, but with an axe, the goal is to hit the target, accumulating more points the closer you get to the middle.

#### AXE THROWING 6 people maximum per bay

1 hour/\$25.00/per person 30 Minutes/\$18.00/per person