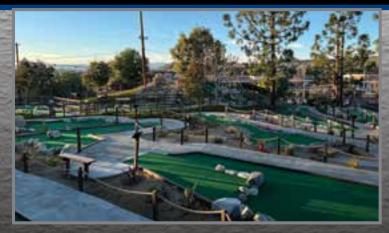

### MINI GOLF

Tee up and test your putting skills against family and friends on the two. 18-hole mini golf courses.

#### MINI GOLF

\$8/game/per person