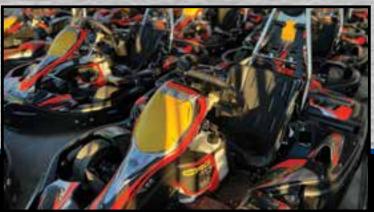

## KART RACING

Experience the thrill of go kart racing while you navigate sharp twists and turns of the outdoor tracks. With two tracks, everyone can be a racer. The kid's track is perfect for ages 5 and up. The main track will feature adult karts and tandem karts for people to enjoy.

#### KART RACING

(Head sock included) Must be 12 years old and 57 inches tall to drive an Adult Kart

Must be 48 inches tall to drive a Junior Kart

Must be 16 years old and 57 inches tall to drive a Passenger Kart Passenger must be 4 years old and 40 inches tall to ride